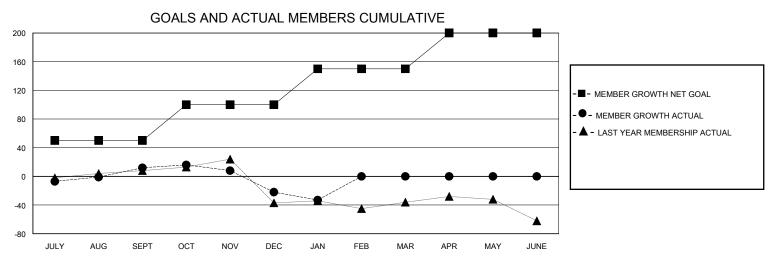

## MONTHLY MEMBERSHIP PROGRESS REPORT

District 2 A3

| GMT:                  |               | LOC       | CATION TEXAS  |                       | GMT CA               |                         |                                                    |  |  |
|-----------------------|---------------|-----------|---------------|-----------------------|----------------------|-------------------------|----------------------------------------------------|--|--|
| Clubs                 |               |           |               | Members               |                      |                         |                                                    |  |  |
| RESULTS FOR 2023-2024 |               |           |               | RESULTS FOR 2023-2024 |                      |                         |                                                    |  |  |
| QUARTER               | NEW CLUB GOAL | NEW CLUBS | DROPPED CLUBS | QUARTER MEMBE         | R GROWTH NET<br>GOAL | MEMBER GROWTH<br>ACTUAL | DROPPED<br>MEMBERS ACTUAL<br>(including transfers) |  |  |
| JULY/AUG/SEPT         | 1             | 0         | 0             | JULY/AUG/SEPT         | 50                   | 43                      | 30                                                 |  |  |
| OCT/NOV/DEC           | 0             | 0         | 1             | OCT/NOV/DEC           | 50                   | 28                      | 59                                                 |  |  |
| JAN/FEB/MAR           | 1             | 0         | 1             | JAN/FEB/MAR           | 50                   | 12                      | 23                                                 |  |  |
| APR/MAY/JUNE          | 0             | 0         | 0             | APR/MAY/JUNE          | 50                   | 0                       | 0                                                  |  |  |