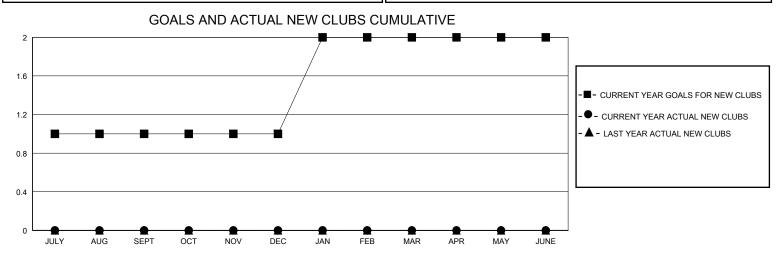

## MONTHLY MEMBERSHIP PROGRESS REPORT

District 2 A3

| GMT:                  |               | LOC       | CATION TEXAS  |                       | GMT CA               |                         |                                                    |  |  |
|-----------------------|---------------|-----------|---------------|-----------------------|----------------------|-------------------------|----------------------------------------------------|--|--|
| Clubs                 |               |           |               | Members               |                      |                         |                                                    |  |  |
| RESULTS FOR 2023-2024 |               |           |               | RESULTS FOR 2023-2024 |                      |                         |                                                    |  |  |
| QUARTER               | NEW CLUB GOAL | NEW CLUBS | DROPPED CLUBS | QUARTER MEMBE         | R GROWTH NET<br>GOAL | MEMBER GROWTH<br>ACTUAL | DROPPED<br>MEMBERS ACTUAL<br>(including transfers) |  |  |
| JULY/AUG/SEPT         | 1             | 0         | 0             | JULY/AUG/SEPT         | 50                   | 43                      | 30                                                 |  |  |
| OCT/NOV/DEC           | 0             | 0         | 1             | OCT/NOV/DEC           | 50                   | 28                      | 59                                                 |  |  |
| JAN/FEB/MAR           | 1             | 0         | 1             | JAN/FEB/MAR           | 50                   | 12                      | 23                                                 |  |  |
| APR/MAY/JUNE          | 0             | 0         | 0             | APR/MAY/JUNE          | 50                   | 0                       | 0                                                  |  |  |